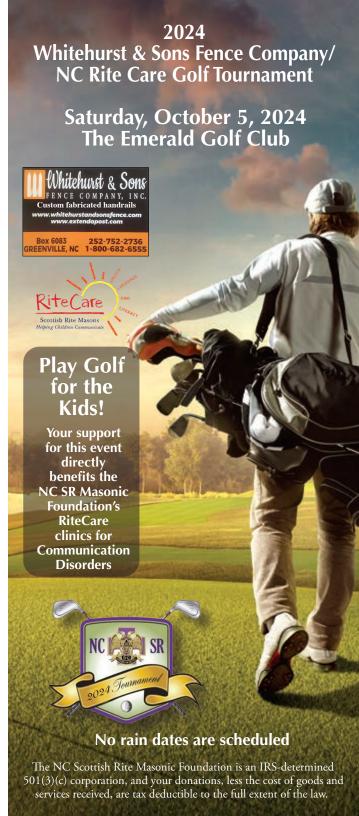

# 2024 Whitehurst & Sons Fence Company/ NC Rite Care Golf Tournament Schedule

# **2024 NC Scottish Rite Masonic** Foundation Golf Tournament

The North Carolina Scottish Rite Masonic Foundation's golf tournament at The Emerald Golf Club is scheduled for Saturday, October 5, 2024. Played with a "scramble" format (captain's choice) it will provide an opportunity for players to enjoy a round of golf with friends, win prizes, and promote the main charitable endeavor of the Scottish Rite.

# **NC RiteCare Charity**

RiteCare provides early intervention, diagnostic, and therapy services for children suffering from a range of communication and learning disorders. The Scottish Rite of North Carolina supports clinics associated with Appalachian State University in Boone, East Carolina University in Greenville and Western Carolina University in Cullowhee.